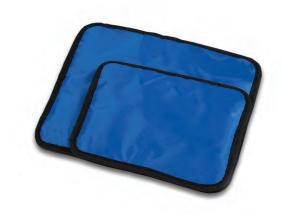

### Features & Benefits:

- Deep Penetration Warms animal quickly and safely
- Small Footprint
  Easily fits into your surgical setup
- Homeothermic options

  Regulate animal temperature

Nylon fabric warming pad available in 2 sizes