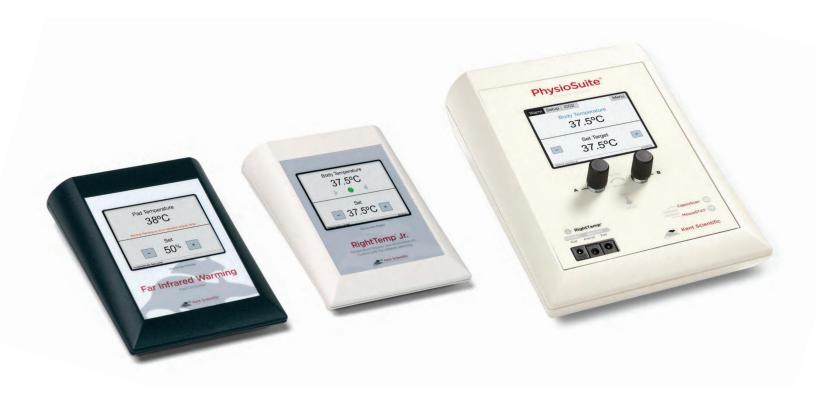

#### **Warming Pad Control**

- Small footprint; easily fits into your surgical set-up
- Large display; quickly set and identify target temperature
- Operates using AC power

### RightTemp® Jr Homeothermic Control

- Automatic control measures and regulates your animal's temperature
- Includes temperature sensor
- Far infrared warming pad provided

### PhysioSuite® RightTemp® Module with Advanced Features

- Temperature monitor and homeothermic control
- Modular physiological monitor system
- Optional Modules for ventilation, end-tidal COĐ, pulse oximetry and heart rate monitoring