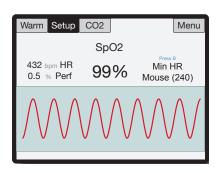

## **MouseSTAT®** Pulse oximeter and heart rate monitor module

- Engineered for mice and rats
- Accurately measures heart rates up to 900 bpm
- Soft touch paw sensors
- Reduces pressure to maintain unrestricted blood flow
- Modular capability
- Temperature and end-tidal CO2 monitoring modules
- Respiratory rate option available
- Measures breaths per minute

#### Pulse Oximeter and Heart Rate Monitor Module / MouseSTAT $^{\otimes}$

Heart Rate Up to 900 bpm

Resolution 1%

 $\mathrm{SpO}_2$  Range 70 to 100% Alarms 5, Programmable

Data Export Yes

SpO<sub>2</sub> Sensors Soft Touch Paw Sensors (standard)