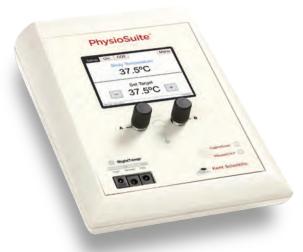

## **RightTemp**® Temperature monitor and homeothermic control module

#### Temperature Monitor and Homeothermic Control Module / RightTemp®

 Resistance
 2,252 ohm

 Tolerance
 +/- 0.2° C

 Accuracy
 25°C to 45°C

 Operating Temp.
 -40°C to 80°C

Sensor Diameter Ball Tip Diameter: 1.65 mm max

Shaft: 1.5 mm
Time Constant 10.0 seconds
Dissipation Constant 0.75 m/W (° C)