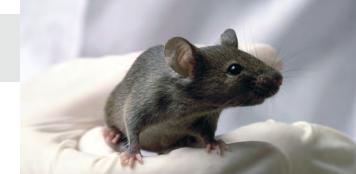

## **MouseSTAT®** Pulse oximeter and heart rate monitor module

- Engineered for mice and rats
- Accurately measures heart rates up to 900 bpm
- Soft touch paw sensors
- Reduces pressure to maintain unrestricted blood flow
- Modular capability
- Temperature and end-tidal CO2 monitoring modules
- Respiratory rate option available
- Measures breaths per minute

Pulse Oximeter Sensors, MRI Compatible Sensors Available