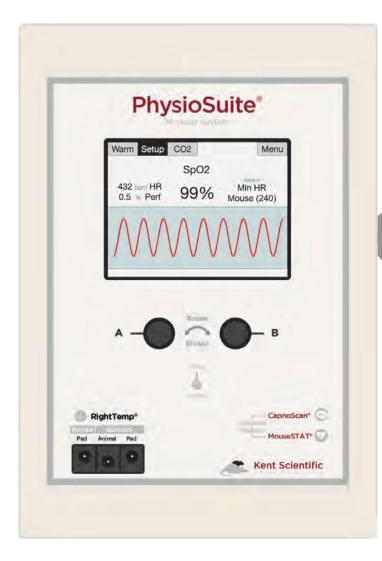

## **PhysioSuite Modules**

The PhysioSuite Modular System includes an integrated touch screen display, real-time recordings and 5 safety alarms. Internal memory provides data storage, with a mini USB for data output. The PhysioSuite is compatible with stereotaxic devices.

The PhysioSuite is essentially a box that you fill with the modules your research requires. Each module is a separate component that provides a specific function: warming, pulse oximetry and CO2 monitoring. Combine the modules you need now and add additional modules later as your research demands.

## **MouseSTAT®** Pulse oximeter and heart rate monitor module

- Engineered for mice and rats
- Accurately measures heart rates up to 900 bpm
- Soft touch paw sensors
- Reduces pressure to maintain unrestricted blood flow
- Modular capability
- Temperature and end-tidal CO2 monitoring modules
- Respiratory rate option available
- Measures breaths per minute