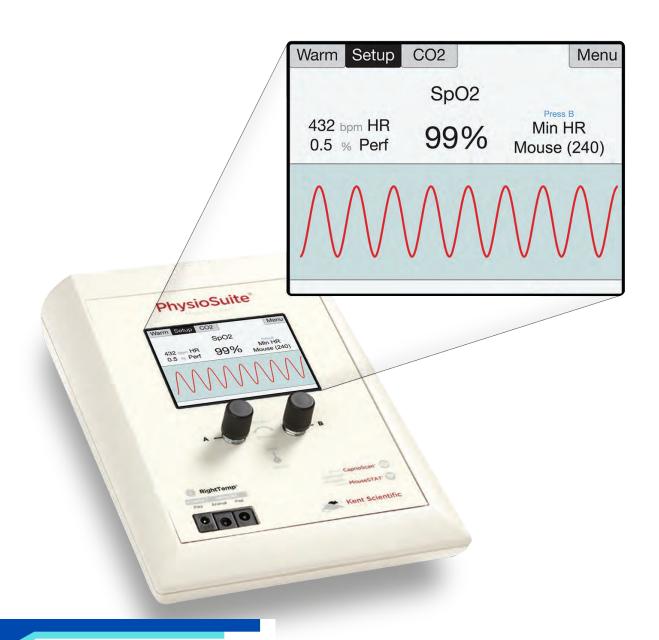

## **PhysioSuite Modules**

The PhysioSuite Modular System includes an integrated touch screen display, real-time recordings and 5 safety alarms. Internal memory provides data storage, with a mini USB for data output. The PhysioSuite is compatible with stereotaxic devices.

The PhysioSuite is essentially a box that you fill with the modules your research requires. Each module is a separate component that provides a specific function: warming, pulse oximetry and CO2 monitoring. Combine the modules you need now and add additional modules later as your research demands.

## **MouseSTAT®** Pulse oximeter and heart rate monitor module

- Engineered for mice and rats
- Accurately measures heart rates up to 900 bpm
- Soft touch paw sensors
- Reduces pressure to maintain unrestricted blood flow
- Modular capability
- Temperature and end-tidal CO2 monitoring modules
- Respiratory rate option available
- Measures breaths per minute