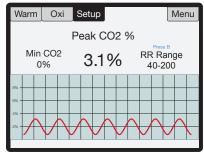

## CapnoScan® CO2 monitor module

- Delivers clear, accurate capnogram
- Monitors end-tidal CO<sub>2</sub> measurements
- Low sampling rates
- Ideal for mice and rats
- Compensates for temperature, pressure and gas type
- Allows for accurate measurements

#### End-Tidal CO, Monitor Module / CapnoScan®

Transducer Type Sidestream Sensor
Sample Rate 50 mL/min. +/- 10mL/min.

Initialization Time < 15 seconds

Measurement Range 0 to 16%, 0 to 120 mmHg

Rise Time < 60 ms

Resolution 0.1 mmHg 0 to 69 mmHg

0.25 mmHg 70 to 150 mmHg

Accuracy 0 to 150 mmHg, 32 mmHg

\*Our clinical department will be pleased to review your study protocol to confirm that our product will meet your specific study requirements.