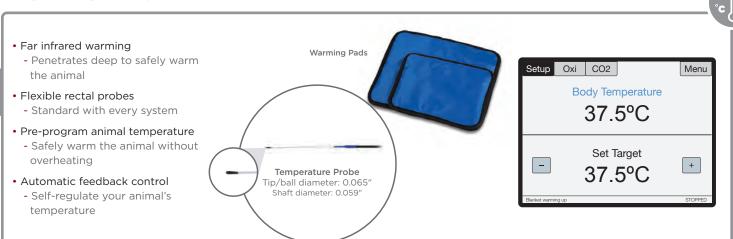

## **RightTemp**® Temperature monitor and homeothermic control module

#### Temperature Monitor and Homeothermic Control Module / RightTemp®

 Resistance
 2,252 ohm

 Tolerance
 +/- 0.2° C

 Accuracy
 25°C to 45°C

 Operating Temp.
 -40°C to 80°C

Sensor Diameter Ball Tip Diameter: 1.65 mm max

Shaft: 1.5 mm
Time Constant 10.0 seconds
Dissipation Constant 0.75 m/W (° C)