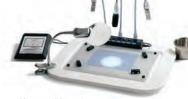

#### SurgiSuite

Surgical platforms

Shown with options:
Far Infrared Warming Controller & Pad,
LED Lighting and Magnification Kit